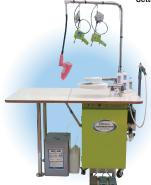

## Stain removing vacuum machine

**Rarosa Techno Shower System** 

## A top-class model that enables the use of steam or air

Easily switch between the wide-sleeve and narrow-sleeve inlet according to your purpose with one touch. The wide and narrow inlet filters can be attached or removed with one touch to make them easy for anyone to replace. Setting style committed to fashion

## RV-302 Outstanding functionality thanks to high power and a wide inlet