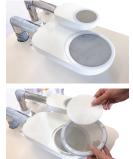

## Stain removing vacuum machine

**Rarosa Techno Shower System** 

## A top-class model that enables the use of steam or air

Easily switch between the wide-sleeve and narrow-sleeve inlet according to your purpose with one touch. The wide and narrow inlet filters can be attached or removed with one touch to make them easy for anyone to replace. Setting style committed to fashion





Easy filter replacement

## RV-302 Outstanding functionality thanks to high power and a wide inlet





## K I Co., Ltd.

12-16-19 Hazaki, Maruoka-cho, Sakai-city, Fukui-pref., 910-0367, Japan Tel: +81-90-3292-4666 Web: https://www.rarosa.co.jp/